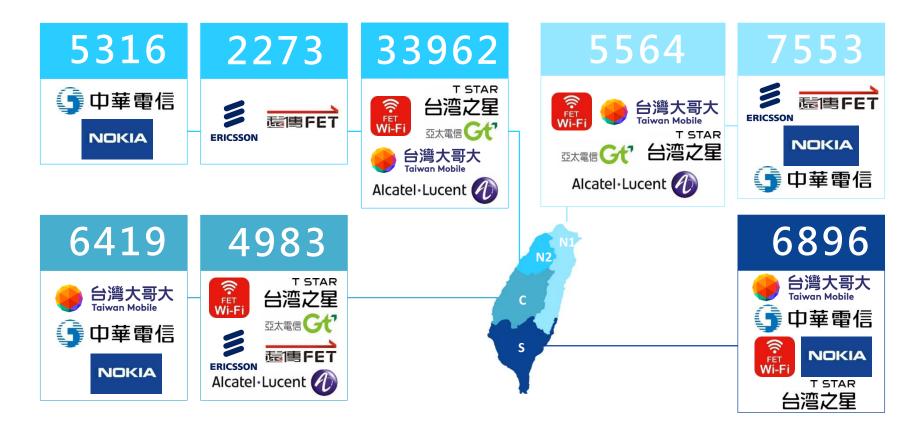

#### **Mobile Network Business Reference**

# Mobile Network Business Reference (Co-location/MVPN/Indoor Coverage/Other)

| Project Category              | Project Name                                                                                                              |
|-------------------------------|---------------------------------------------------------------------------------------------------------------------------|
| Co-location(Service provider) | Co-location - Nenggao Trail West Section Mobile Communication Coverage Project                                            |
|                               | Co-location -Disaster Prevention and Rescue Mobile Communication Platform                                                 |
|                               | Co-location - Taipei Dome 5G Mobile Communication Coverage Project                                                        |
|                               | Google Banqiao Campus Indoor Mobile Communication Coverage                                                                |
| Indoor Coverage               | Nangang Biotech Building Indoor Mobile Communication Coverage Project                                                     |
|                               | Big Foundry's Hsinchu New Plant Indoor Mobile Communication Coverage Project                                              |
| Cell on Wheels                | Mobile Disaster Response Vehicles Cell on wheels for Cellular operator A                                                  |
| Cell OIT Wheels               | Mobile Disaster Response Vehicles                                                                                         |
| 5G Private Network            | National Concert Hall 5G Private Network Project                                                                          |
| 5G Private Network            | Chiang Kai-shek Memorial Hall 5G Private Network Project                                                                  |
|                               | Precision Positioning Service Project                                                                                     |
| Other                         | TST 3G Sunset Project (BTS Dismantling and Sale)                                                                          |
|                               | Taiwan High-Speed Rail Corporation Data Transmission System (DTS) and Fiber Optic<br>Cable System (FOC) Expansion Project |
|                               | C-RAN Equipment Room                                                                                                      |