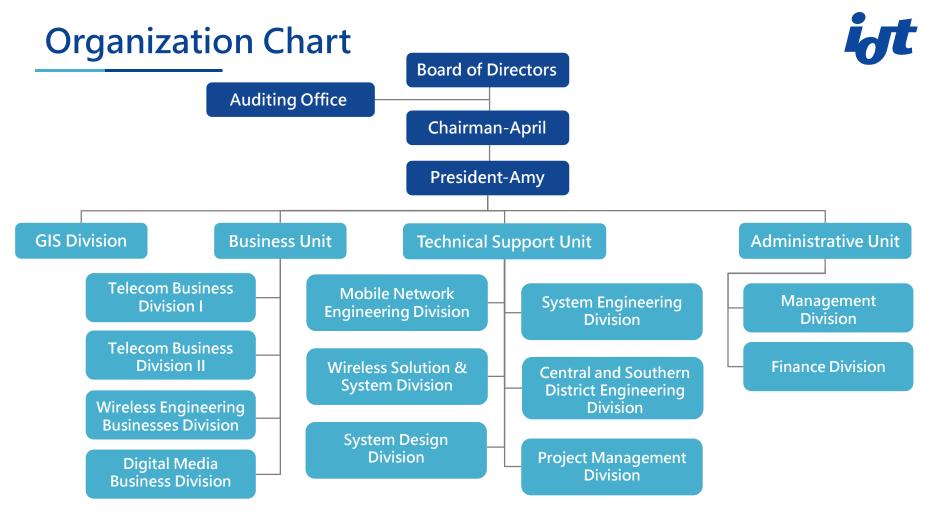

# Investor Conference Interactive Digital Technologies(6486)

#### December 19, 2023

# Safe Harbor Statement(投資安全聲明) ift

Except for the statements in respect of historical matters, the statements contained in this release are "forward-looking statements" subject to risks and uncertainties which may make actual performances and results differ materially from those contained in the forward-looking statements, including the financial stability of international market, demand in end market, supply chain management, impact of competitive products and pricing, exchange rate fluctuations, and other risks beyond the control of the company •

## Agenda

ist

- COMPANY PROFILE
- CORE BUSINESS
- FUTURE DEVELOPMENT PLANS
- COMPANY PROFILE
- Q&A



#### **IDT Investment Structure**











| End Users                                                   |